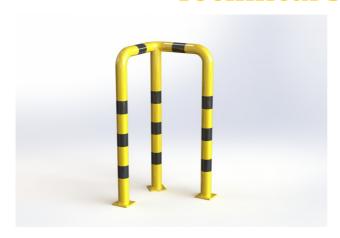

### **PROPERTIES:**

Material: steel

**Colour:** yellow / reflective black **Handling equipment:** forklift

Impact resistance: high

Diameter: 108 mm Length: 600 mm Height: 1200 mm Width: 600 mm

Foot dimension:  $180 \times 180 \times 10 \text{ mm}$ 

Wall thickness: 3 mm

Weight: 43 kg

Surface treatment: powder paint

Suitable use: indoor and outdoor areas

### PRODUCT DESCRIPTION:

The corner arched barrier is made of S235 steel. Surface treatment is solved with powder paint. Yellow traffic colour RAL1023 increases the visibility of the barrier and warns of obstacles, which contributes to greater safety. The steel feet of the barrier are made of 10 mm thick sheets. Fixing holes  $\emptyset$  16 mm. The barrier has black reflective stripes.